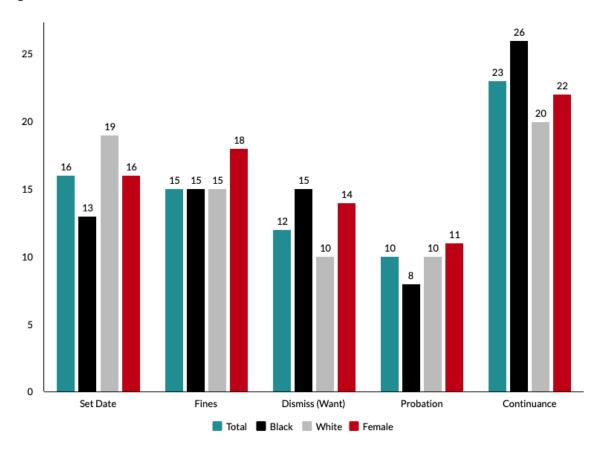

#### **Outcomes**

Figure 4: TOP FIVE OUTCOMES: TOTAL and % WITHIN SUBGOUPS

The largest group of cases (39%) we observed were procedural, with the result being a continuance (23%) or setting a date for pretrial, trial or sentencing (16%). Another 12% of cases were dismissed "for want of prosecution", meaning that the case was not prosecuted, and charges were dropped. This may account for observers' comments that there were a lot of time spent "just waiting for people to show up."

Of defendants found guilty, top sentences were fines (15%) and probation (10%). Incarceration did not make the top 5 dispositions and accounted for only 7% of the cases observed. This was a surprise for our observers, who said that going into CourtWatch they had assumed that Judges mostly send people to jail. Bail, which was also a major topic of concern for the CourtWatch partners, was not a significant outcome in municipal court, with only 2% cases ending with bail being set. These findings can be partially explained by the nature of charges generally heard in municipal court.

We can also break down these dispositions by demographic subgroups.<sup>4</sup> Again, to read this figure, remember that the percentages are the proportion of all people in that demographic

<sup>&</sup>lt;sup>4</sup> For comparison purposes, the percentage of the defendant demographic characteristics relative to the entire defendant observation sample of 878 are: SET DATE: (Black, 6%), (White, 10%), (Female, 4%) FINES: (Black, 7%),

subgroup receiving that result. So, for example, of all females (red bars) 22% received a continuance, 16% had a result of a date being set, 18% had fines, 14% of cases were dismissed, 11% were offered probation.

Figure 5: TOP FIVE OUTCOMES AMONG FEMALES: % WITHIN SUBGROUPS

Differences in outcomes between the demographic groups featured above are not large enough to point to a sentencing disparity—with one exception. Analysis showed that cases involving white defendants were more likely to end with a setting a date for further trial, pretrial or sentencing relative to black defendants. Meanwhile cases involving black defendants were more likely to end with a continuance relative to white defendants.<sup>5</sup>