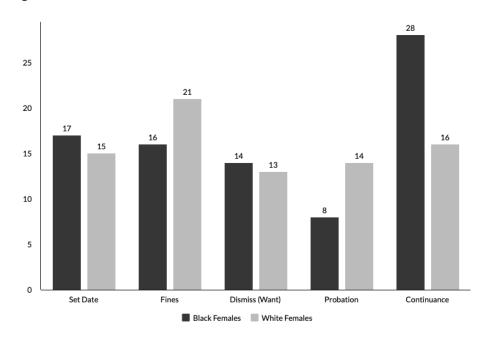

#### **Outcomes**

Figure 4: TOP FIVE OUTCOMES: TOTAL and % WITHIN SUBGOUPS

The largest group of cases (39%) we observed were procedural, with the result being a continuance (23%) or setting a date for pretrial, trial or sentencing (16%). Another 12% of cases were dismissed "for want of prosecution", meaning that the case was not prosecuted, and charges were dropped. This may account for observers' comments that there were a lot of time spent "just waiting for people to show up."

Of defendants found guilty, top sentences were fines (15%) and probation (10%). Incarceration did not make the top 5 dispositions and accounted for only 7% of the cases observed. This was a surprise for our observers, who said that going into CourtWatch they had assumed that Judges mostly send people to jail. Bail, which was also a major topic of concern for the CourtWatch partners, was not a significant outcome in municipal court, with only 2% cases ending with bail being set. These findings can be partially explained by the nature of charges generally heard in municipal court.

We can also break down these dispositions by demographic subgroups.<sup>4</sup> Again, to read this figure, remember that the percentages are the proportion of all people in that demographic

<sup>&</sup>lt;sup>4</sup> For comparison purposes, the percentage of the defendant demographic characteristics relative to the entire defendant observation sample of 878 are: SET DATE: (Black, 6%), (White, 10%), (Female, 4%) FINES: (Black, 7%),

subgroup receiving that result. So, for example, of all females (red bars) 22% received a continuance, 16% had a result of a date being set, 18% had fines, 14% of cases were dismissed, 11% were offered probation.

Figure 5: TOP FIVE OUTCOMES AMONG FEMALES: % WITHIN SUBGROUPS

Differences in outcomes between the demographic groups featured above are not large enough to point to a sentencing disparity—with one exception. Analysis showed that cases involving white defendants were more likely to end with a setting a date for further trial, pretrial or sentencing relative to black defendants. Meanwhile cases involving black defendants were more likely to end with a continuance relative to white defendants.<sup>5</sup>