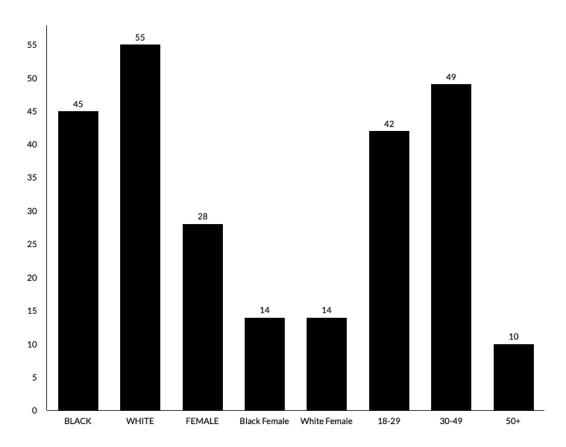

#### FIGURE 1: DEMOGRAPHICS: % OF 878 OBSERVATIONS

Of the 878 observed defendants included in this analysis, 45% were black or African American, and 55% were white. 28% were female, with 14% of females being black or African American, and 14% white. Finally, 42% of defendants were between the ages of 18-29, 49% between 30-49, and 9% were 50 or older. Note that these age percentages are from the 710 observations for which we have age data. Latinos constituted two percent (18) of the 897 observation which is too small of a sample for analysis (these observations are not included in the figures, but we include the top five charges and sentences for Latinos here<sup>1</sup>).

These statistics contrast with the anecdotal observations of the volunteers who felt that the proportion of people of color was much higher than of white defendants. This also contrasts with Hamilton County demographics, wherein 25% of residents are African American.