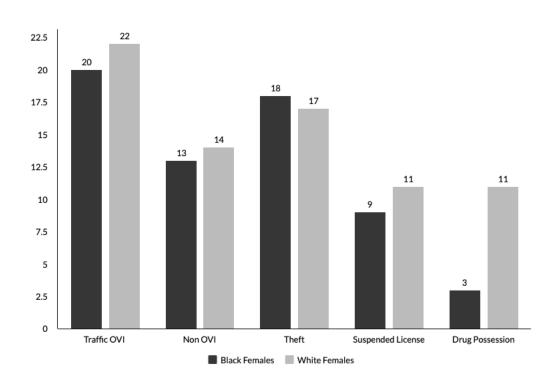

Figure 3: TOP FIVE CHARGES AMONG FEMALES: % WITHIN SUBGROUPS

This bar graph breaks out female defendants for the five most frequent charges the court observers recorded. The same qualification about the percentages noted above applies here: the percentages represent the percent by race of women facing the specific charge, not the entire sample of 878.<sup>3</sup>

<sup>&</sup>lt;sup>3</sup> For comparison purposes, the percentage of the defendant demographic characteristics relative to the entire defendant observation sample of 878 are: TRAFFIC OVI: (Black Female, 2%), (White Female, 3%) TRAFFIC NON OVI: (Black Female, 7%), (White Female, 2%) THEFT: (Black Female, 2%), (White Female, 2%), SUSPENDED LICENSE: (Black Female, 1%), (White Female, 1%) DRUG POSSESSION: (Black Female, .01%), (White Female, .02%).