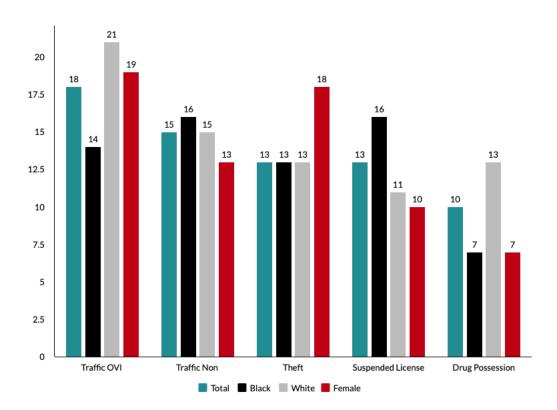

# Charges and Sentences by Race and Gender:

The next series of bar charts break down the charges by race and gender. To account for the sometimes-vast percentage differences across demographic subgroups, the charts represent charges against a demographic subgroup as a proportion of that subgroup—not a proportion of the entire analyzed sample of 878. For example, in the bar chart below, the bar showing traffic

OVI percentage for black/African American defendants means that of all black/African American defendants, 14% were charged with Traffic OVI. Totals and groups by race include both male and female defendants, but a separate line also breaks out female defendants of all races.

Figure 2: TOP CHARGES: TOTAL AND PERCENTAGE WITHIN SUBGROUPS

The above figure shows the top 5 most frequently assigned charges across the 878 observations for the total bar in each series, with the remaining bars representing the percentages within all defendants of that subgroup.<sup>2</sup> Across the entire set of defendant observations, Traffic OVIs (Operating a Vehicle while Impaired) were the most frequent charges (at 18%), followed by Traffic Non OVI (15%), theft, (13%), driving on a suspended license (13%), and drug possession (10%).

The major takeaway from our court observations was that three of the top five charges are traffic-related, accounting for almost half (46%) of all charges. Theft and drug possession are the other major charges most often observed in our Municipal Court.

Although not in the top 5 charges, requests for Expungements accounted for 2% of observations; this is an area of law that the three sponsoring partners are tracking carefully.

<sup>&</sup>lt;sup>2</sup> For comparison purposes, the percentage of the defendant demographic characteristics relative to the entire defendant observation sample of 878 are: TRAFFIC OVI: (Black, 6%), (White, 11%), (Female, 5%) TRAFFIC NON OVI: (Black, 7%), (White, 8%), (Female, 4%) THEFT: (Black, 6%), (White, 7%), (Female, 5%) SUSPENDED LICENSE: (Black, 7%), (White, 5%), (Female, 3%) DRUG POSSESSION: (Black, 3%), (White, 7%), (Female, 3%)